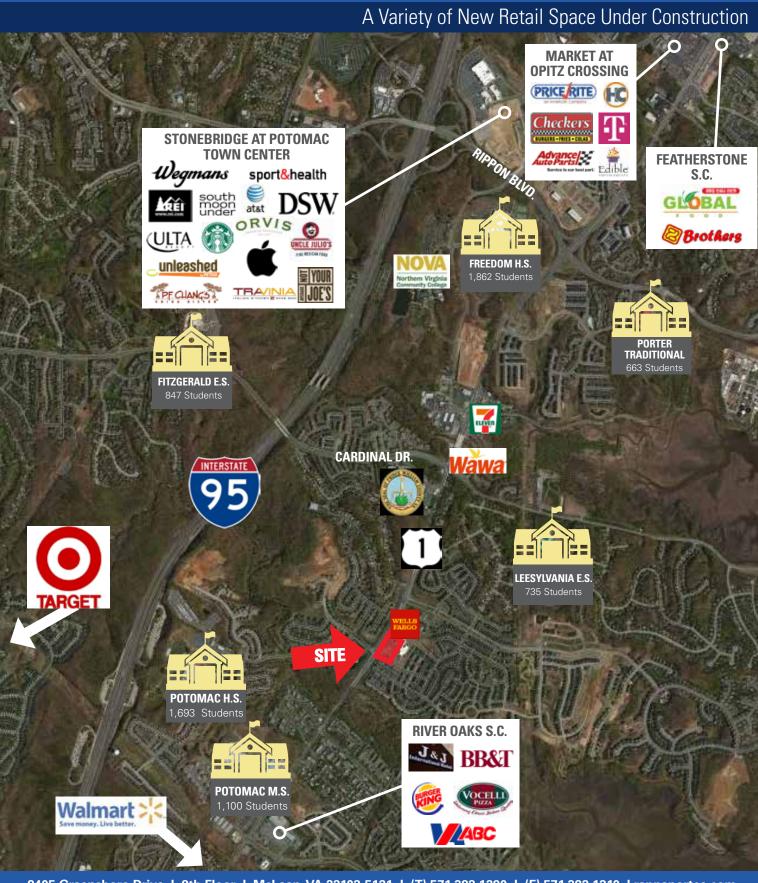

#### PORT POTOMAC FACTS AT-A-GLANCE

- New retail space under construction in highly underserved part of Route 1 in Woodbridge
- Hard-corner site with up to 13,650SF of retail and divisible inline retail spaces adjacent to Wells Fargo
- Highly accessible from I-95 and Route 1
- Situated in a dense residential community, ideal for quick service restaurants, take-out, or convenience retailer
- Located half a mile from the Prince William Police Station and The Prince William County Social Services Department

**SPACE:** New Retail Space Under Construction

TRAFFIC COUNTS: 34,000 Route 1