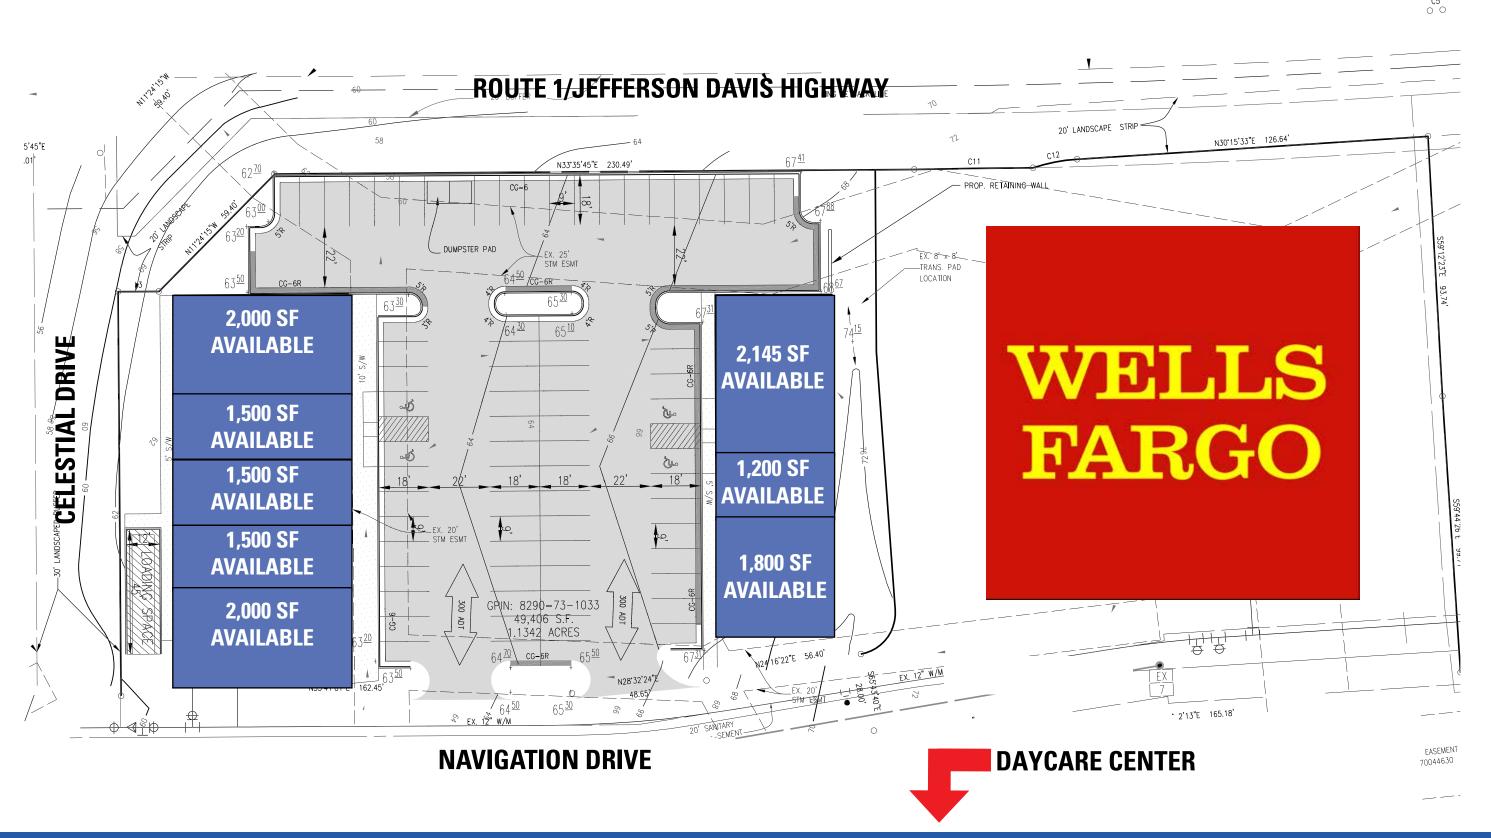

#### PORT POTOMAC FACTS AT-A-GLANCE

- New retail space under construction in highly underserved part of Route 1 in Woodbridge
- Hard-corner site with up to 13,650SF of retail and divisible inline retail spaces adjacent to Wells Fargo
- Highly accessible from I-95 and Route 1
- Situated in a dense residential community, ideal for quick service restaurants, take-out, or convenience retailer
- Located half a mile from the Prince William Police Station and The Prince William County Social Services Department

**SPACE:** New Retail Space Under Construction

TRAFFIC COUNTS: 34,000 Route 1